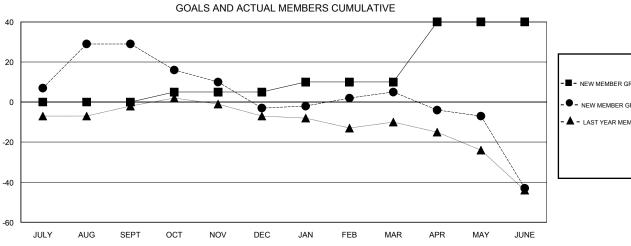

## GOALS AND ACTUAL NEW CLUBS CUMULATIVE

| - <b>■</b> - N | EW MEMBER   | GROWTH   | NET GOAL  |  |
|----------------|-------------|----------|-----------|--|
|                | NEW MEMBER  | GROWTH   | ACTUAL    |  |
| - 🛦 -          | LAST YEAR M | IEMBERSH | IP ACTUAL |  |
|                |             |          |           |  |
|                |             |          |           |  |
|                |             |          |           |  |
|                |             |          |           |  |