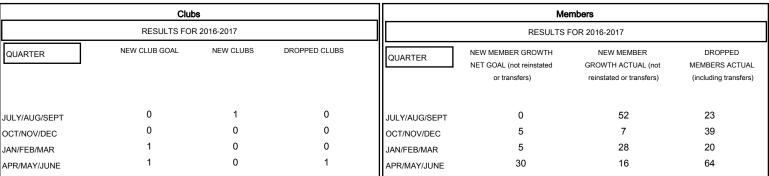

## MONTHLY MEMBERSHIP PROGRESS REPORT

District 105 C

Results as of: 6/30/2017





## GOALS AND ACTUAL NEW CLUBS CUMULATIVE





| - <b>■</b> - N | EW MEMBER   | GROWTH   | NET GOAL  |  |
|----------------|-------------|----------|-----------|--|
|                | NEW MEMBER  | GROWTH   | ACTUAL    |  |
| - 🛦 -          | LAST YEAR M | IEMBERSH | IP ACTUAL |  |
|                |             |          |           |  |
|                |             |          |           |  |
|                |             |          |           |  |
|                |             |          |           |  |

| DROPPED CLUBS: 1 |     |
|------------------|-----|
| DROPPED MEMBERS  |     |
| DECEASED         | 10  |
| CLUB CANCELLED   | 15  |
| OTHER            | 121 |
| TOTAL            | 146 |

| 39 CLUBS OF 52 ADDED 1 OR MORE NEW MEMBERS | GENDER DISTRIE  MALE  FEMALE | 596 (68.11%